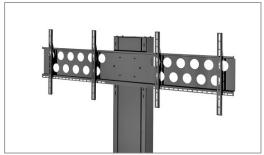

The VESA universal mount PLW 175 is already included

Item no.: 1523

The TV mount can be securely hung in 8 different heights and also has a hang out protection.

and can be used up to VESA 600 x 400 mm max.. The

The maximum load of the stand system is 2x 35 kg.

VESA mount is also optionally lockable.

Thanks to a wide range of optional additional items, the system can also be easily adapted to special, individual requirements.