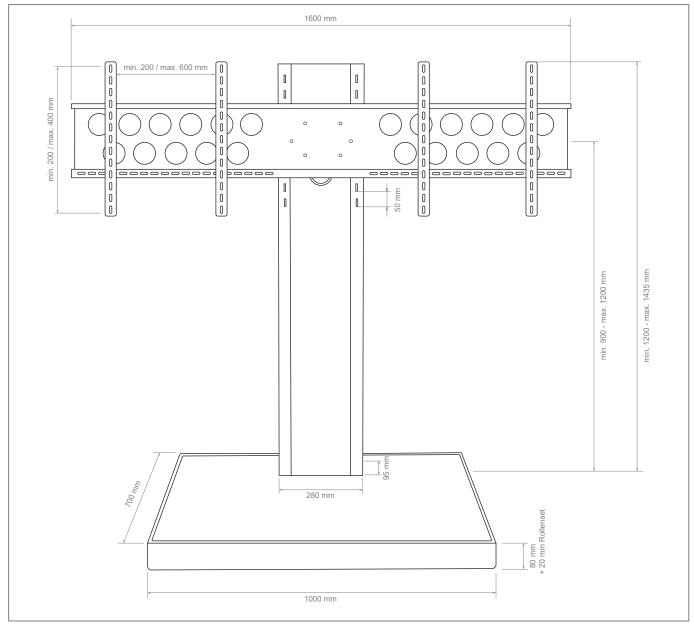

The VESA universal mount PLW 175 is already included

Item no.: 1523

The TV mount can be securely hung in 8 different heights and also has a hang out protection.

and can be used up to VESA 600 x 400 mm max.. The

The maximum load of the stand system is 2x 35 kg.

VESA mount is also optionally lockable.

Thanks to a wide range of optional additional items, the system can also be easily adapted to special, individual requirements.

## mobile stand system

- for 2 screens "side-by-side" from 40 55" / 102 140 cm
- installation in portrait or landscape format possible (depending on screen)
- incl. VESA universal mount up to VESA 600 x 400 mm max.
- · incl. hang out protection
- screen height selectable in detents in 50-mm steps (tool needed)

- · removable tower cover
- invisibly mounted set of castors
- 2x 35 kg load, max.
- floor space required: W 1000 x D 700 mm
- Height: 900 mm min. 1200 mm max.
- Expandable with accessories

Technical changes reserved