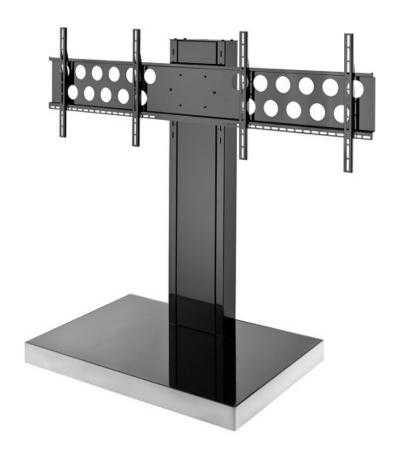

## **Info-Tower Dual**

## mobile stand system

The Info-Tower Dual is a mobile stand system for two screens "side-by-side" with a size between 40 and 55" / 102 - 140 cm.

The black high-gloss surface is the highlight that can be easily implemented in any environment.

The stable castors are concealed in the base of the Info-Tower and, if necessary, enable the entire stand system to be moved easily.

The column cover on the back is removable and allows easy access to the cabling, which finds enough space inside the column.

The VESA universal mount PLW 175 is already included

Item no.: 1523

The TV mount can be securely hung in 8 different heights and also has a hang out protection.

and can be used up to VESA 600 x 400 mm max.. The

The maximum load of the stand system is 2x 35 kg.

VESA mount is also optionally lockable.

Thanks to a wide range of optional additional items, the system can also be easily adapted to special, individual requirements.

incl. VESA universal mount PLW 175

concealed castors, high-gloss surface

Expandable with accessories

Technical changes reserved

Item no.: 1523