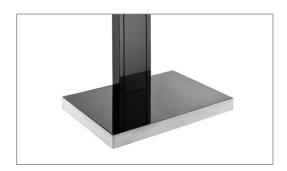

## mobile stand system

The Info-Tower Dual is a mobile stand system for two screens "side-by-side" with a size between 40 and 55" / 102 - 140 cm.

The black high-gloss surface is the highlight that can be easily implemented in any environment.

The stable castors are concealed in the base of the Info-Tower and, if necessary, enable the entire stand system to be moved easily.

The column cover on the back is removable and allows easy access to the cabling, which finds enough space inside the column.